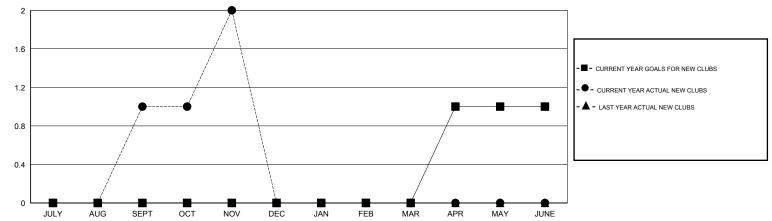

## **LOCATION NETHERLANDS**

 $\mathsf{GMT}\;\mathsf{CA}\;4$ 

| Clubs         |                  |                  |                  |                  | Members               |                    |                                     |                    |                  |  |
|---------------|------------------|------------------|------------------|------------------|-----------------------|--------------------|-------------------------------------|--------------------|------------------|--|
|               | RESUL            | TS FOR 2015-2016 | i                |                  | RESULTS FOR 2015-2016 |                    |                                     |                    |                  |  |
| QUARTER       | NEW CLUB<br>GOAL | NEW CLUBS        | DROPPED<br>CLUBS | NET<br>GAIN/LOSS | QUARTER               | NEW MEMBER<br>GOAL | CHARTER AND<br>NEW MEMBERS<br>ADDED | DROPPED<br>MEMBERS | NET<br>GAIN/LOSS |  |
| JULY/AUG/SEPT | 0                | 1                | 0                | 1                | JULY/AUG/SEPT         | 0                  | 56                                  | 20                 | 36               |  |
| OCT/NOV/DEC   | 0                | 1                | 0                | 1                | OCT/NOV/DEC           | 0                  | 26                                  | 15                 | 11               |  |
| JAN/FEB/MAR   | 0                | 0                | 0                | 0                | JAN/FEB/MAR           | 10                 | 0                                   | 0                  | 0                |  |
| APR/MAY/JUNE  | 1                | 0                | 0                | 0                | APR/MAY/JUNE          | 35                 | 0                                   | 0                  | 0                |  |

#### GOALS AND ACTUAL NEW CLUBS CUMULATIVE