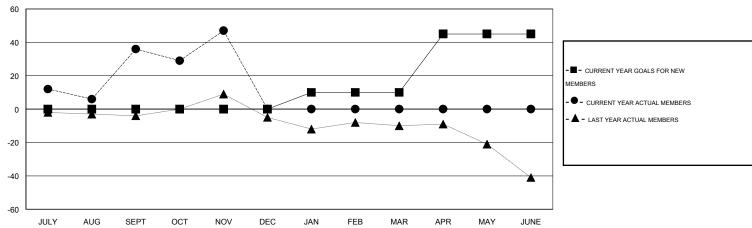

## **LOCATION NETHERLANDS**

 $\mathsf{GMT}\;\mathsf{CA}\;4$ 

| Clubs         |                  |                  |                  |                  | Members               |                    |                                     |                    |                  |  |
|---------------|------------------|------------------|------------------|------------------|-----------------------|--------------------|-------------------------------------|--------------------|------------------|--|
|               | RESUL            | TS FOR 2015-2016 | i                |                  | RESULTS FOR 2015-2016 |                    |                                     |                    |                  |  |
| QUARTER       | NEW CLUB<br>GOAL | NEW CLUBS        | DROPPED<br>CLUBS | NET<br>GAIN/LOSS | QUARTER               | NEW MEMBER<br>GOAL | CHARTER AND<br>NEW MEMBERS<br>ADDED | DROPPED<br>MEMBERS | NET<br>GAIN/LOSS |  |
| JULY/AUG/SEPT | 0                | 1                | 0                | 1                | JULY/AUG/SEPT         | 0                  | 56                                  | 20                 | 36               |  |
| OCT/NOV/DEC   | 0                | 1                | 0                | 1                | OCT/NOV/DEC           | 0                  | 26                                  | 15                 | 11               |  |
| JAN/FEB/MAR   | 0                | 0                | 0                | 0                | JAN/FEB/MAR           | 10                 | 0                                   | 0                  | 0                |  |
| APR/MAY/JUNE  | 1                | 0                | 0                | 0                | APR/MAY/JUNE          | 35                 | 0                                   | 0                  | 0                |  |

#### GOALS AND ACTUAL MEMBERS CUMULATIVE

| DROPPED CLUBS: 0 |    | 18 CLUBS OF 78 ADDED 1 OR MORE NEW MEMBERS | GENDER DISTRIBUTION   |                |        |
|------------------|----|--------------------------------------------|-----------------------|----------------|--------|
|                  |    | NEW MEMBERS                                | MALE                  | 1,784 (85.56%) |        |
| DROPPED MEMBERS  |    |                                            | FEMALE                | 301 (14.44%)   |        |
| DECEASED         | 5  | CLICK HERE FOR HEALTH                      |                       |                | 10     |
| l                |    | ASSESSMENT DATA                            | FAMILY UNIT MEMBERS   |                |        |
| OTHER            | 30 |                                            | HEAD OF HOUSEHOLD     |                | 5<br>5 |
| TOTAL            | 35 |                                            | NON-HEAD OF HOUSEHOLD |                |        |